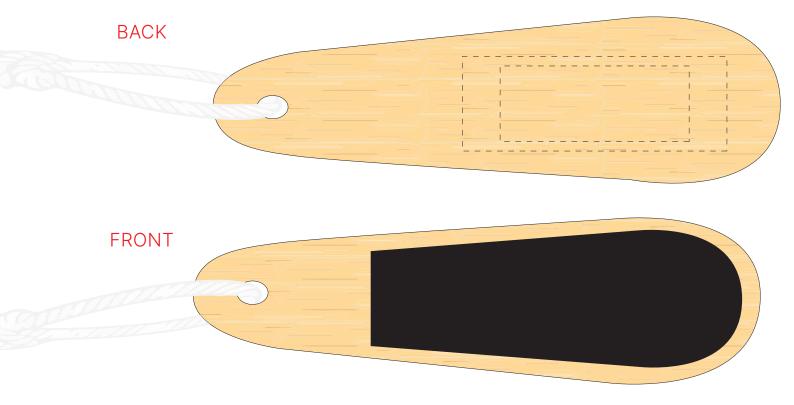

## JOB NO. XXXXXX A1501 - Bamboo Paddle Nail File

| Product Colour/s (Please specify print colour/s here) | Product Size<br>40mm W x 105mm L<br>(without rope)                                            | Actual Print Size (Please specify actual print size here) |
|-------------------------------------------------------|-----------------------------------------------------------------------------------------------|-----------------------------------------------------------|
| Print colour/s (Please specify print colour/s here)   | Print Method  ☐ Pad Print (Max 3 Colours): 50mm W x 20mm H ☐ Laser Engraving: 70mm W x 25mm H |                                                           |
| OTY                                                   |                                                                                               |                                                           |

## ARTWORK (100% approx.)

NEW/REPEAT ORDER/REDO/BACK ORDER

Small details or text, including ®©™, may fill in and not be legible.

Dotted lines will not be printed and are for maximum print guide only.

The fine lines and details in your logo may not be able to be produced clearly.